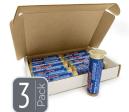

### **GOLD TRUCKER KIT**

30 (5 gram vials) of MPG X-CAPS Trucker Crumbs. Each vial treats up to 120 gallons of fuel.

**Unlocks 90 days of Gold Check Match** 

JOIN NOW: MPGXtreme.com