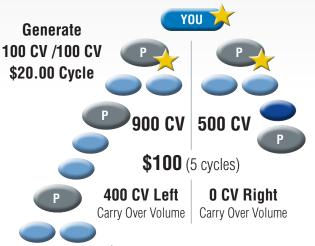

### 4. HOW TO EARN EVEN MORE WITH TEAM COMMISSIONS

- Purchase your Enrollment Kit (100 CV)
- Personally sponsor the sale of an Enrollment Kit to at least 1 person on your left team and 1 person on your right team (100 CV each) to become Bronze and qualified for Team Commissions
- You and at least 1 personally sponsored person on your left team and 1 personally sponsored person on your right team purchase product of at least 50 CV each month to remain Active and Bronze qualified
- Help your team to repeat these steps and start earning \$20 Cycle Bonuses when you accumulate 100 CV on your right team and 100 CV on your left team

Active (At least 50 CV purchase each month)

Personally Enrolled

Personal Personals

Binary Overflows 50 to 100 CV

Left Team 100CV

Right Team 100CV

Example Below is Based on the \$199.95 Enrollment Kit with 100 CV

Earn up to \$30K in Weekly Team Commissions