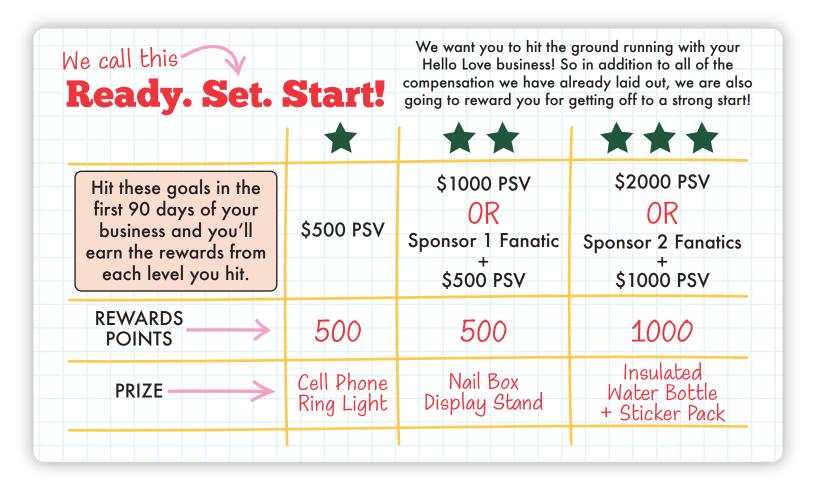

K+

75% OFF

\$50,000+

\$600

| •    |
|------|
| FREE |

## **PROMOTIONS, PRIZES, + REWARDS**

Title promotions are based on Personal Sales Volume (PSV). Each level can be acheived one time based on both Monthly PSV AND Lifetime PSV, meaning Fanatics have the opportunity to earn the rewards from each level twice. Because rankings are based on personal sales achievements, even if you never sponsor another Fantatic at Hello Love, you can still earn promotions. Team Building is an option - not an expectation - at Hello Love. PINK WHITE BLACK USH RED GOLD MONTHLY \$500 \$1000 \$2500 \$5K \$10K \$15K PSV LIFETIME \$25K \$1K \$5K \$10K \$50K \$100K PSV REWARDS 150 500 2500 5000 1000 10,000 POINTS FANATICS WILL CHOOSE A PRIZE FROM THE PRIZE CATALOG PRIZE EACH TIME THEY HIT A LEVEL PROMOTION





Hellowe

COMPENSATION PLAN: FANATICS

#### **FAMILIARIZE YOURSELF WITH THESE TERMS:**

**10-5-5** The Fantatics and Affiliates in the three levels below you, which is your Hello Love Family.

- **RETAIL VOLUME (RV)** The total amount paid for products purchased by Retail and VIP Customers, not including taxes or shipping fees. Your personal orders are **NOT INCLUDED** in this total. This amount is used to calculate your monthly personal sales commission.
- **PERSONAL SALES VOLUME (PSV)** Your RV **PLUS** the total amount paid for your personal product orders. This amount is used to calculate your discounts, promotions, prizes, and rewards. Your commision on your 10-5-5 is based on their PSV.
- **FAMILY SALES VOLUME (FSV)** The total combined PSV for you and everyone in your 10-5-5. This