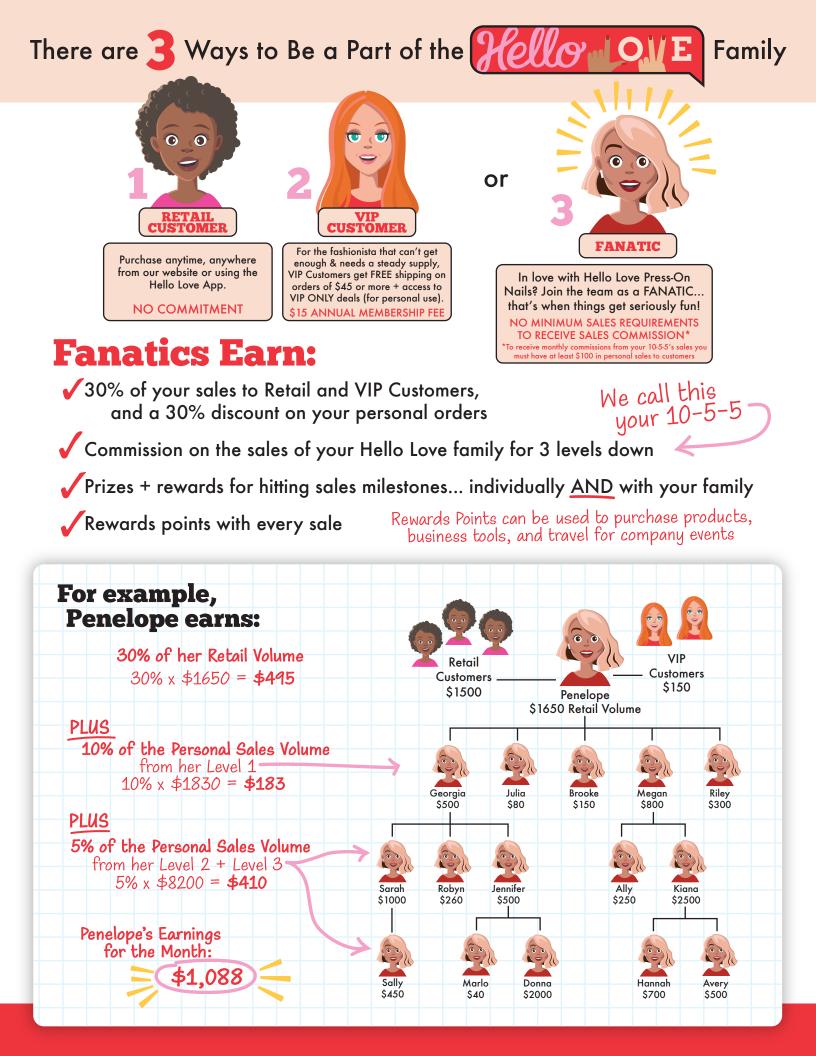

### **MONTHLY BONUSES**

In addition to sales commission, Fanatics can earn monthly bonuses based on the sales volume of their 10-5-5 family. This includes your Personal Sales Volume (PSV) and the total combined PSV of all the Fanatics in your levels 1, 2, and 3.

#### **FAMILIARIZE YOURSELF WITH THESE TERMS:**

**10-5-5** The Fantatics and Affiliates in the three levels below you, which is your Hello Love Family.

- **RETAIL VOLUME (RV)** The total amount paid for products purchased by Retail and VIP Customers, not including taxes or shipping fees. Your personal orders are **NOT INCLUDED** in this total. This amount is used to calculate your monthly personal sales commission.
- **PERSONAL SALES VOLUME (PSV)** Your RV **PLUS** the total amount paid for your personal product orders. This amount is used to calculate your discounts, promotions, prizes, and rewards. Your commision on your 10-5-5 is based on their PSV.
- **FAMILY SALES VOLUME (FSV)** The total combined PSV for you and everyone in your 10-5-5. This amount is used to calculate your monthly bonuses, promotions, prizes, and rewards.