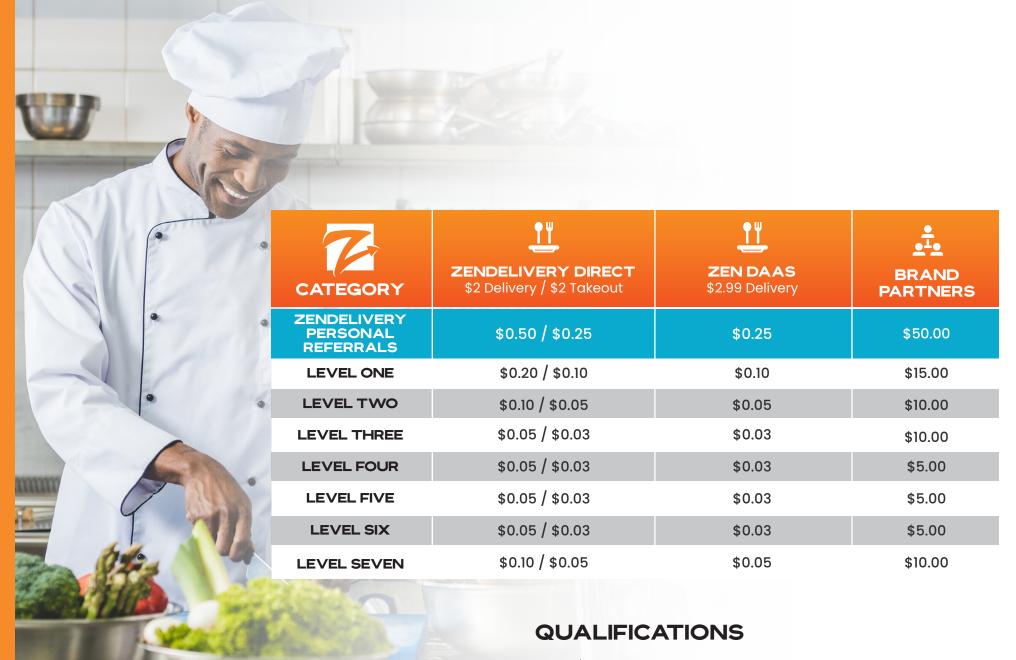

#### ZENDELIVERY AFFILIATE REFERRALS

| REFER 10 ZENDIRECT<br>RESTAURANTS |          | REFER 10<br>RESTA  |
|-----------------------------------|----------|--------------------|
| DESCRIPTION                       | QTY      | DESCRIPTION        |
| RESTAURANTS                       | 10       | RESTAURANTS        |
| DELIVERIES/DAY                    | X 10     | DELIVERIES/DA      |
| TOTAL/DAY                         | 100      | TOTAL/DAY          |
| COMMISSION                        | X \$0.50 | COMMISSION         |
| TOTAL PER DAY                     | \$50     | TOTAL PER DA       |
| TOTAL PER<br>MONTH                | \$1,500  | TOTAL PER<br>MONTH |
|                                   |          |                    |

REFER 10 ZENDAAS RESTAURANTS

DESCRIPTION

RESTAURANTS

10

DELIVERIES/DAY

X 30

TOTAL/DAY

300

COMMISSION

X \$0.25

TOTAL PER DAY

\$75

TOTAL PER MONTH

\$2,250

TOTAL PERSONAL COMMISSIONS

**\$3,750/PER MONTH** 

#### **BRAND PARTNER + REFERRALS**

| 4 WHO GET 10 ZENDIRECT<br>RESTAURANTS |      |  |
|---------------------------------------|------|--|
| DESCRIPTION                           | QTY  |  |
| RESTAURANTS                           | 40   |  |
| DELIVERIES/DAY                        | X 10 |  |

TOTAL/DAY

COMMISSION

**TOTAL PER DAY** 

TOTAL PER \$2,400

#### 4 WHO GET 10 ZENDAAS RESTAURANTS

| DESCRIPTION        | QTY      |
|--------------------|----------|
| RESTAURANTS        | 40       |
| DELIVERIES/DAY     | X 30     |
| TOTAL/DAY          | 1,200    |
| COMMISSION         | X \$0.10 |
| TOTAL PER DAY      | \$120    |
| TOTAL PER<br>MONTH | \$3,600  |

**TOTAL MANAGER OVERRIDES** 

400

X \$0.20

\$80

TOTAL PERSONAL +
ONE LEVEL

**\$6,000/PER MONTH** 

\$3,750 + \$6,000 = \$9,750/PER MONTH

Income Disclaimer: For illustration purposes only. Actual income, if any, is based on personal efforts and the number of food orders placed through your network on a daily basis.