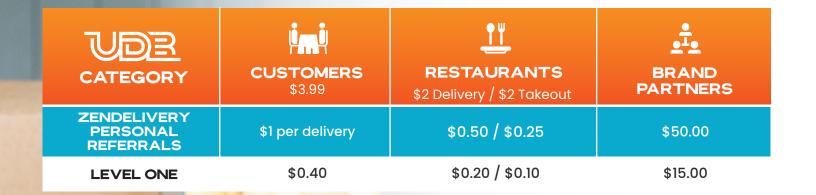

#### QUALIFICATIONS

- \$199.99 Enrollment
- \$14.95 / Monthly
- Earn on Personal and Level One

|                                      | CUSTOMERS<br>\$3.99 | RESTAURANTS<br>\$2 Delivery / \$2 Takeout |         |
|--------------------------------------|---------------------|-------------------------------------------|---------|
| ZENDELIVERY<br>PERSONAL<br>REFERRALS | \$1 per delivery    | \$0.50 <b>/</b> \$0.25                    | \$50.00 |
| LEVEL ONE                            | \$0.40              | \$0.20 / \$0.10                           | \$15.00 |
| LEVEL TWO                            | \$0.20              | \$0.10 / \$0.05                           | \$10.00 |
| LEVEL THREE                          | \$0.10              | \$0.05 / \$0.03                           | \$10.00 |
| LEVEL FOUR                           | \$0.10              | \$0.05 / \$0.03                           | \$5.00  |
| LEVEL FIVE                           | \$0.10              | \$0.05 / \$0.03                           | \$5.00  |
| LEVEL SIX                            | \$0.10              | \$0.05 / \$0.03                           | \$5.00  |
| LEVEL SEVEN                          | \$0.20              | \$0.10 / \$0.05                           | \$10.00 |