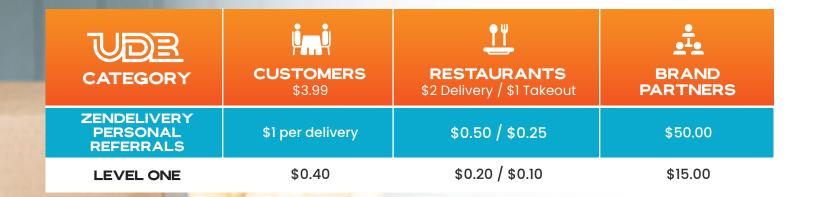

#### QUALIFICATIONS

- \$199.99 Enrollment
- \$14.95 / Monthly
- Earn on Personal and Level One

| 2/1            |                                      |                     |                                                  |                   |  |  |
|----------------|--------------------------------------|---------------------|--------------------------------------------------|-------------------|--|--|
|                |                                      | CUSTOMERS<br>\$3.99 | <b>RESTAURANTS</b><br>\$2 Delivery / \$1 Takeout | BRAND<br>PARTNERS |  |  |
| •              | ZENDELIVERY<br>PERSONAL<br>REFERRALS | \$1 per delivery    | \$0.50 / \$0.25                                  | \$50.00           |  |  |
|                | LEVEL ONE                            | \$0.40              | \$0.20 / \$0.10                                  | \$15.00           |  |  |
| -              | LEVEL TWO                            | \$0.20              | \$0.10 / \$0.05                                  | \$10.00           |  |  |
|                | LEVEL THREE                          | \$0.10              | \$0.05 / \$0.03                                  | \$10.00           |  |  |
|                | LEVEL FOUR                           | \$0.10              | \$0.05 / \$0.03                                  | \$5.00            |  |  |
| •              | LEVEL FIVE                           | \$0.10              | \$0.05 / \$0.03                                  | \$5.00            |  |  |
| 1              | LEVEL SIX                            | \$0.10              | \$0.05 / \$0.03                                  | \$5.00            |  |  |
|                | LEVEL SEVEN                          | \$0.20              | \$0.10 / \$0.05                                  | \$10.00           |  |  |
| and the second |                                      |                     |                                                  |                   |  |  |