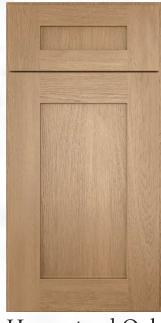

Homestead Oak Shaker (AH)

## FEATURES & BENEFITS

| Item                 | Homestead Oak (AH)                                    |
|----------------------|-------------------------------------------------------|
| Material             | American Oak                                          |
| Style                | Full Overlay                                          |
| Wall & Base          | Recessed Square                                       |
| Front Frame          | American Oak                                          |
| Door Frame           | American Oak                                          |
| Door Center          | American Oak Veneer on HDF                            |
| Sides (Wall & Base)  | 1/2" A-Grade Plywood with Wood Veneer                 |
| Top & Bottom Wall    | 1/2" A-Grade Plywood with Wood Veneer                 |
| Bottom Base          | 3/8" A-Grade Plywood with Wood Veneer                 |
| Cabinet Interior     | Matches Door Color                                    |
| Back Panel           | Wall & Base 1/2" Full Back                            |
| Hinges               | Concealed 6-Way Adjustable Soft Close Door Hinges     |
| Connectors           | Pre-Installed, Color Coated Metal Clip, won't Tarnish |
| Shelves              | 3/4" A-Grade Plywood with Veneer, Metal Shelf Clips   |
| Drawer Box           | Solid Wood 17mm (close to 3/4")                       |
|                      | Drawer Bottom 3/8" Plywood                            |
|                      | Drawer Length 21"                                     |
|                      | Dovetail Construction                                 |
|                      | Natural Finish                                        |
| Drawer Guides        | Undermount, Full Extension with Soft Closing Feature  |
| Base Corner Supports | Wood Corner Brackets, with Wood I-Beam Construction   |