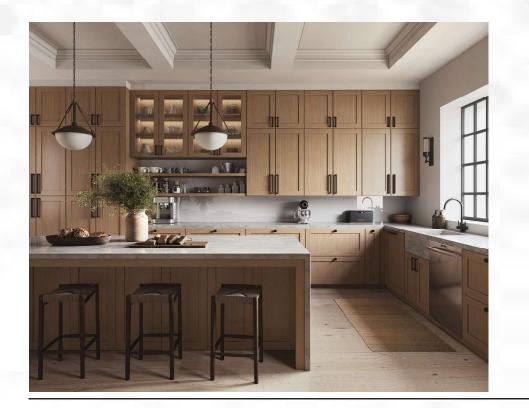

Homestead Oak Shaker (AH)

## FEATURES & BENEFITS

| Item                 | Homestead Oak (AH)                                    |
|----------------------|-------------------------------------------------------|
| Material             | American Oak                                          |
| Style                | Full Overlay                                          |
| Wall & Base          | Recessed Square                                       |
| Front Frame          | American Oak                                          |
| Door Frame           | American Oak                                          |
| Door Center          | American Oak Veneer on HDF                            |
| Sides (Wall & Base)  | 1/2" A-Grade Plywood with Wood Veneer                 |
| Top & Bottom Wall    | 1/2" A-Grade Plywood with Wood Veneer                 |
| Bottom Base          | 3/8" A-Grade Plywood with Wood Veneer                 |
| Cabinet Interior     | Matches Door Color                                    |
| Back Panel           | Wall & Base 1/2" Full Back                            |
| Hinges               | Concealed 6-Way Adjustable Soft Close Door Hinges     |
| Connectors           | Pre-Installed, Color Coated Metal Clip, won't Tarnish |
| Shelves              | 3/4" A-Grade Plywood with Veneer, Metal Shelf Clips   |
| Drawer Box           | Solid Wood 17mm (close to 3/4")                       |
|                      | Drawer Bottom 3/8" Plywood                            |
|                      | Drawer Length 21"                                     |
|                      | Dovetail Construction                                 |
|                      | Natural Finish                                        |
| Drawer Guides        | Undermount, Full Extension with Soft Closing Feature  |
| Base Corner Supports | Wood Corner Brackets, with Wood I-Beam Construction   |