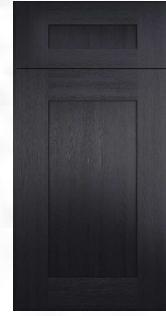

Black Blaze Shaker (AA)

## FEATURES & BENEFITS

| ltem                 | Black Blaze Shaker (AA)                               |
|----------------------|-------------------------------------------------------|
| Material             | Solid Eucalyptus Grandis                              |
| Style                | Full Overlay                                          |
| Wall & Base          | Recessed Square                                       |
| Front Frame          | 3/4" Solid Eucalyptus Grandis                         |
| Door Frame           | 3/4" Solid Eucalyptus Grandis                         |
| Door Center          | Solid Eucalyptus Grandis (Reversed raised door panel) |
| Sides (Wall & Base)  | 1/2" A-Grade Plywood with Wood Veneer                 |
| Top & Bottom Wall    | 1/2" A-Grade Plywood with Wood Veneer                 |
| Bottom Base          | 3/8" A-Grade Plywood with Wood Veneer                 |
| Cabinet Interior     | Matches Door Color                                    |
| Back Panel           | Wall & Base 1/2" Full Back                            |
| Hinges               | Concealed 6-Way Adjustable Soft Close Door Hinges     |
| Connectors           | Pre-Installed, Color Coated Metal Clip, won't Tarnish |
| Shelves              | 3/4" A-Grade Plywood with Veneer, Metal Shelf Clips   |
| Drawer Box           | Solid Wood 17mm (close to 3/4")                       |
|                      | Drawer Bottom 3/8" Plywood                            |
|                      | Drawer Length 21"                                     |
|                      | Dovetail Construction                                 |
|                      | Natural Finish                                        |
| Drawer Guides        | Undermount, Full Extension with Soft Closing Feature  |
| Base Corner Supports | Wood Corner Brackets, with Wood I-Beam Construction   |