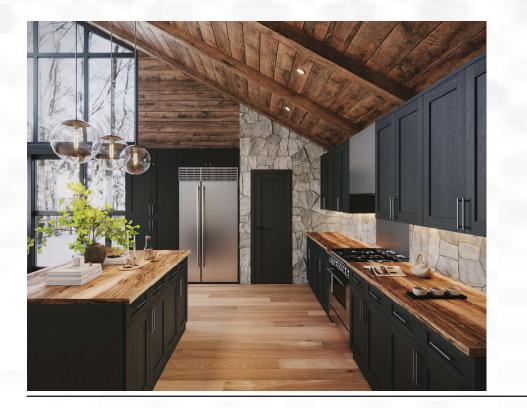

Black Blaze Shaker (AA)

## FEATURES & BENEFITS

| ltem                 | Black Blaze Shaker (AA)                               |
|----------------------|-------------------------------------------------------|
| Material             | Solid Eucalyptus Grandis                              |
| Style                | Full Overlay                                          |
| Wall & Base          | Recessed Square                                       |
| Front Frame          | 3/4" Solid Eucalyptus Grandis                         |
| Door Frame           | 3/4" Solid Eucalyptus Grandis                         |
| Door Center          | Solid Eucalyptus Grandis (Reversed raised door panel) |
| Sides (Wall & Base)  | 1/2" A-Grade Plywood with Wood Veneer                 |
| Top & Bottom Wal