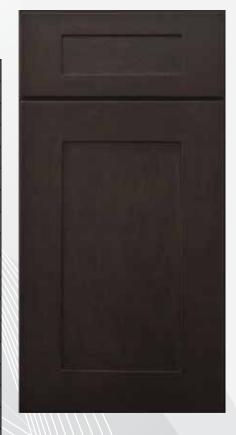

## FEATURES & BENEFITS

| ITEM                 | Treasure Island Shaker (AP)                           |
|----------------------|-------------------------------------------------------|
| Material             | Solid Birch                                           |
| Style                | Full Overlay, Butt Door                               |
| Wall & Base          | Raised Square                                         |
| Front Frame          | 3/4" Solid Birch                                      |
| Door Frame           | 3/4" Solid Birch                                      |
| Door Center          | MDF with Birch Veneer                                 |
| Sides (Wall & Base)  | 1/2" A-Grade Plywood with Wood Veneer                 |
| Top & Bottom (Wall)  | 1/2" A-Grade Plywood with Wood Veneer                 |
| Bottom (Base)        | 3/8" A-Grade Plywood with Wood Veneer                 |
| Cabinet Interior     | Matches Door Color                                    |
| Back Panel           | 1/2" Picture Frame Recess Style                       |
| Hinges               | **Concealed 6-Way Adjustable Soft Close Door Hinges   |
| Connectors           | Pre-installed, Color Coated Metal Clip, Won't Tarnish |
| Shelves              | 3/4" A-Grade Plywood with Wood Veneer                 |
| Drawer Box           | Solid Wood 17mm (Close to 3/4" T)                     |
|                      | Drawer Bottom 3/8" Plywood                            |
|                      | Drawer Length 21"                                     |
|                      | Dovetail Construction                                 |
|                      | Natural Finish                                        |
| Drawer Guides        | Undermount, Full Extension with Soft Closing Feature  |
| Base Corner Supports | Wood Corner Brackets, with Wood I-Beam Construction   |