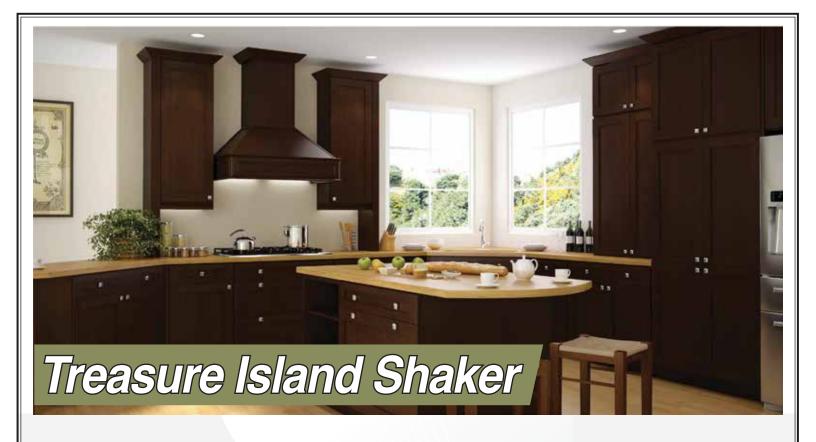

## FEATURES & BENEFITS

| ITEM                 | Treasure Island Shaker (AP)                           |
|----------------------|-------------------------------------------------------|
| Material             | Solid Birch                                           |
| Style                | Full Overlay, Butt Door                               |
| Wall & Base          | Raised Square                                         |
| Front Frame          | 3/4" Solid Birch                                      |
| Door Frame           | 3/4" Solid Birch                                      |
| Door Center          | MDF with Birch Veneer                                 |
| Sides (Wall & Base)  | 1/2" A-Grade Plywood with Wood Veneer                 |
| Top & Bottom (Wall)  | 1/2" A-Grade Plywood with Wood Veneer                 |
| Bottom (Base)        | 3/8" A-Grade Plywood with Wood Veneer                 |
| Cabinet Interior     | Matches Door Color                                    |
| Back Panel           | 1/2" Picture Frame Recess Style                       |
| Hinges               | **Concealed 6-Way Adjustable Soft Close Door Hinges   |
| Connectors           | Pre-installed, Color Coated Metal Clip, Won't Tarnish |
| Shelves              | 3/4" A-Grade Plywood with Wood Veneer                 |
| Drawer Box           | Solid Wood 17mm (Close to 3/4" T)                     |
|                      | Drawer Bottom 3/8" Plywood                            |
|                      | Drawer Length 21"                                     |
|                      | Dovetail Construction                                 |
|                      | Natural Finish                                        |
| Drawer Guides        | Undermount, Full Extension with Soft Closing Feature  |
| Base Corner Supports | Wood Corner Brackets, with Wood I-Beam Construction   |