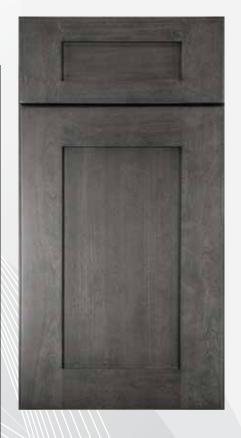

## FEATURES & BENEFITS

| ITEM                 | Flagstone Shaker (AG)                                 |
|----------------------|-------------------------------------------------------|
| Material             | Solid Maple                                           |
| Style                | Full Overlay                                          |
| Wall & Base          | Raised Square                                         |
| Front Frame          | 3/4" Solid Birch                                      |
| Door Frame           | 3/4" Solid Maple                                      |
| Door Center          | MDF with Maple Veneer                                 |
| Sides (Wall & Base)  | 1/2" A-Grade Plywood with Wood Veneer                 |
| Top & Bottom (Wall)  | 1/2" A-Grade Plywood with Wood Veneer                 |
| Bottom (Base)        | 3/8" A-Grade Plywood with Wood Veneer                 |
| Cabinet Interior     | Matches Door Color                                    |
| Back Panel           | 1/2" Picture Frame Recess Style                       |
| Hinges               | **Concealed 6-Way Adjustable Soft Close Door Hinges   |
| Connectors           | Pre-installed, Color Coated Metal Clip, Won't Tarnish |
| Shelves              | 3/4" A-Grade Plywood with Wood Veneer                 |
| Drawer Box           | Solid Wood 17mm (Close to 3/4" T)                     |
|                      | Drawer Bottom 1/2" Plywood                            |
|                      | Drawer Length 21"                                     |
|                      | Dovetail Construction                                 |
|                      | Natural Finish                                        |
| Drawer Guides        | Undermount, Full Extension with Soft Closing Feature  |
| Base Corner Supports | Wood Corner Brackets, with Wood I-Beam Construction   |
|                      |                                                       |