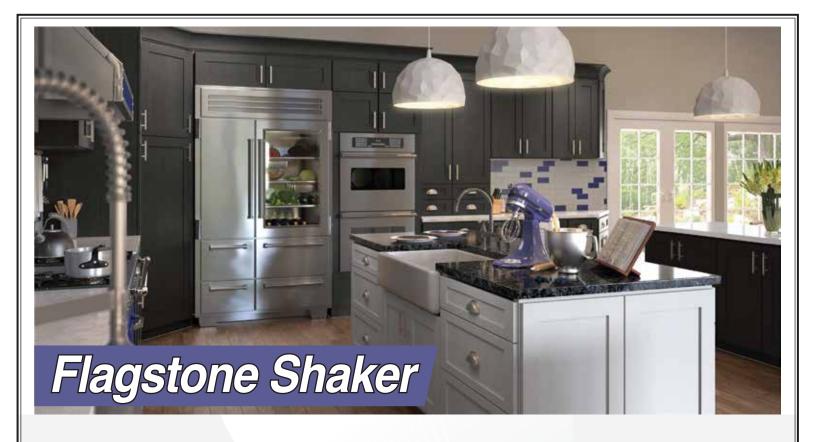

## FEATURES & BENEFITS

| ITEM                 | Flagstone Shaker (AG)                                 |
|----------------------|-------------------------------------------------------|
| Material             | Solid Maple                                           |
| Style                | Full Overlay                                          |
| Wall & Base          | Raised Square                                         |
| Front Frame          | 3/4" Solid Birch                                      |
| Door Frame           | 3/4" Solid Maple                                      |
| Door Center          | MDF with Maple Veneer                                 |
| Sides (Wall & Base)  | 1/2" A-Grade Plywood with Wood Veneer                 |
| Top & Bottom (Wall)  | 1/2" A-Grade Plywood with Wood Veneer                 |
| Bottom (Base)        | 3/8" A-Grade Plywood with Wood Veneer                 |
| Cabinet Interior     | Matches Door Color                                    |
| Back Panel           | 1/2" Picture Frame Recess Style                       |
| Hinges               | **Concealed 6-Way Adjustable Soft Close Door Hinges   |
| Connectors           | Pre-installed, Color Coated Metal Clip, Won't Tarnish |
| Shelves              | 3/4" A-Grade Plywood with Wood Veneer                 |
| Drawer Box           | Solid Wood 17mm (Close to 3/4" T)                     |
|                      | Drawer Bottom 1/2" Plywood                            |
|                      | Drawer Length 21"                                     |
|                      | Dovetail Construction                                 |
|                      | Natural Finish                                        |
| Drawer Guides        | Undermount, Full Extension with Soft Closing Feature  |
| Base Corner Supports | Wood Corner Brackets, with Wood I-Beam Construction   |
|                      |                                                       |