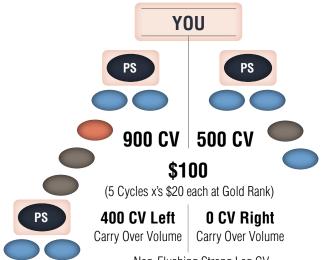

## TEAM COMMISSIONS **Activate by being at least Bronze Rank**

This example is based on you being Gold Rank and each ISR enrolling with the \$199.95 Premium Kit

(100 CV each).

#### **EXAMPLE LEGEND:**

Personally Sponsored = Your Level 1

Sponsored by your PS = Your Level 2

Sponsored by your Level 2 = Your Level 3

Binary Overflow (Spillover)

Bronze Rank

**NOTE:** Bronze Rank can earn **up to \$400 per week** in Team Commissions. All ISR and customer orders connected to you and your binary teams have CV (Commissionable Volume) which helps you earn Cycles and QV (Qualifying Volume) which helps you advance in Rank above Platinum.

When you generate 100 CV Left /100 CV Right, you earn a Cycle. Each Cycle is \$10 at Bronze Rank, \$15 at Silver Rank or \$20 at Gold Rank and above.

PAID WEEKLY

Non-Flushing Strong Leg CV when you have 50 QV monthly