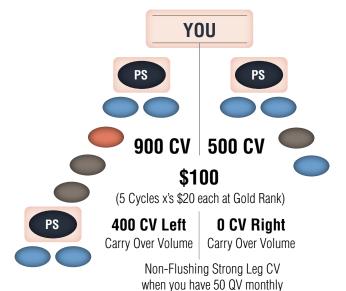

## Activate by being at least Bronze Rank

**This example** is based on you being Gold Rank and each ISR enrolling with the \$199.95 Premium Kit (100 CV each).

#### **EXAMPLE LEGEND:**

Ps Personally Sponsored = Your Level 1

Sponsored by your PS = Your Level 2

Sponsored by your Level 2 = Your Level 3

Binary Overflow (Spillover)

Bronze Rank

**NOTE:** Bronze Rank can earn **up to \$400 per week** in Team Commissions. All ISR and customer orders connected to you and your binary teams have CV (Commissionable Volume) which helps you earn Cycles and QV (Qualifying Volume) which helps you advance in Rank above Platinum.

#### **PAID WEEKLY**

When you generate 100 CV Left /100 CV Right, you earn a Cycle. Each Cycle is \$10 at Bronze Rank, \$15 at Silver Rank or \$20 at Gold Rank and above.

SILVER

Achieve **Silver Rank** and earn up to **\$600** weekly in Team Commissions *Qualify with 4 total PS Active ISR Customers\** 