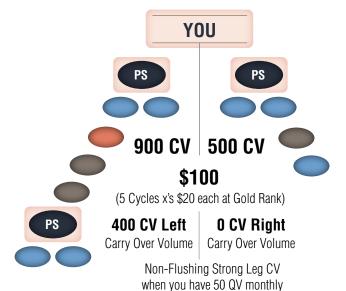

## Activate by being at least Bronze Rank

**This example** is based on you being Gold Rank and each ISR enrolling with the \$199.95 Premium Kit (100 CV each).

#### **EXAMPLE LEGEND:**

Ps Personally Sponsored = Your Level 1

Sponsored by your PS = Your Level 2

Sponsored by your Level 2 = Your Level 3

Binary Overflow (Spillover)

Bronze Rank

**NOTE:** Bronze Rank can earn **up to \$400 per week** in Team Commissions. All ISR and customer orders connected to you and your binary teams have CV (Commissionable Volume) which helps you earn Cycles and QV (Qualifying Volume) which helps you advance in Rank above Platinum.

#### **PAID WEEKLY**

When you generate 100 CV Left /100 CV Right, you earn a Cycle. Each Cycle is \$10 at Bronze Rank, \$15 at Silver Rank or \$20 at Gold Rank and above.

Achieve Silver Rank and earn up to \$600 weekly in Team Commissions Qualify with 4 total PS Active ISR Customers\*