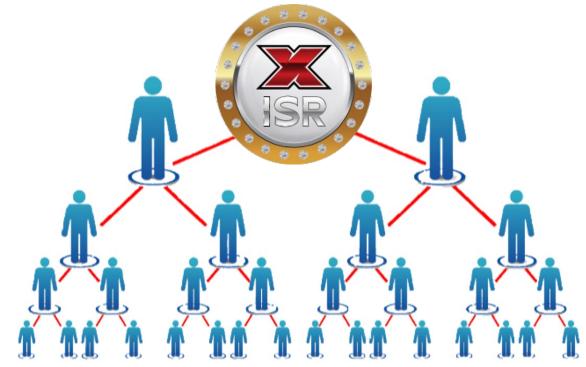

# **TEAM COMMISSIONS**

Each product has a point value called "Commissionable Volume" that flows up through your business when you and ISR's on your team purchase or sell product. You Must Be Bronze to Earn Team Commissions.

Earn up to \$30,000 USD per Week\*\* in Team Commissions Based on Rank

### Up to \$20 Cycle Bonus (10, 15 or 20%)

for every 100 CV on your lesser volume team. Paid each week

- Single Center Binary
- 50/50 Balance
- Seamless & Global
- Non-Flushing with Carry-over

8 8