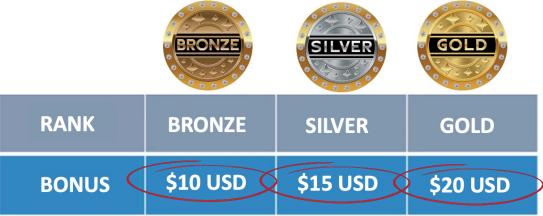

# FAST START BONUSES

### BRONZE EXECUTIVE ENROLL (1) ISR - LEFT & RIGHT

- 50 PV Monthly
- 2 Active ISRs (1 L /1 R)
- Earn Up to 40 Cycles Weekly
- \$400 Weekly Cycle Potential

### GOLD EXECUTIVE 8 ACTIVE PERSONALS

- 50 PV Monthly
- 8 Personally Enrolled
  Earn Up to 40 Cycles Weekly
- \$800 Weekly Cycle Potential
- S800 Weekly Cycle Potential
  Level 1 Check Matching 20%
- Level 1 Check Matching 205
- Level 2 Check Matching 10%
- Earn Up to 40 Cycles Weekly
- \$600 Weekly Cycle Potential

SILVER EXECUTIVE

50 PV Monthly

4 Personally Enrolled

**4 ACTIVE PERSONALS** 

Level 1 Check Matching - 10%

### PLATINUM EXECUTIVE 12 ACTIVE PERSONALS

- 50 PV Monthly
- 12 Personally Enrolled
- Earn Up To 50 Cycles Weekly
- \$1,000 Weekly Cycle Potential
- Level 1 Check Matching 20%
- Level 2 Check Matching 15%
- Level 3 Check Matching 10%