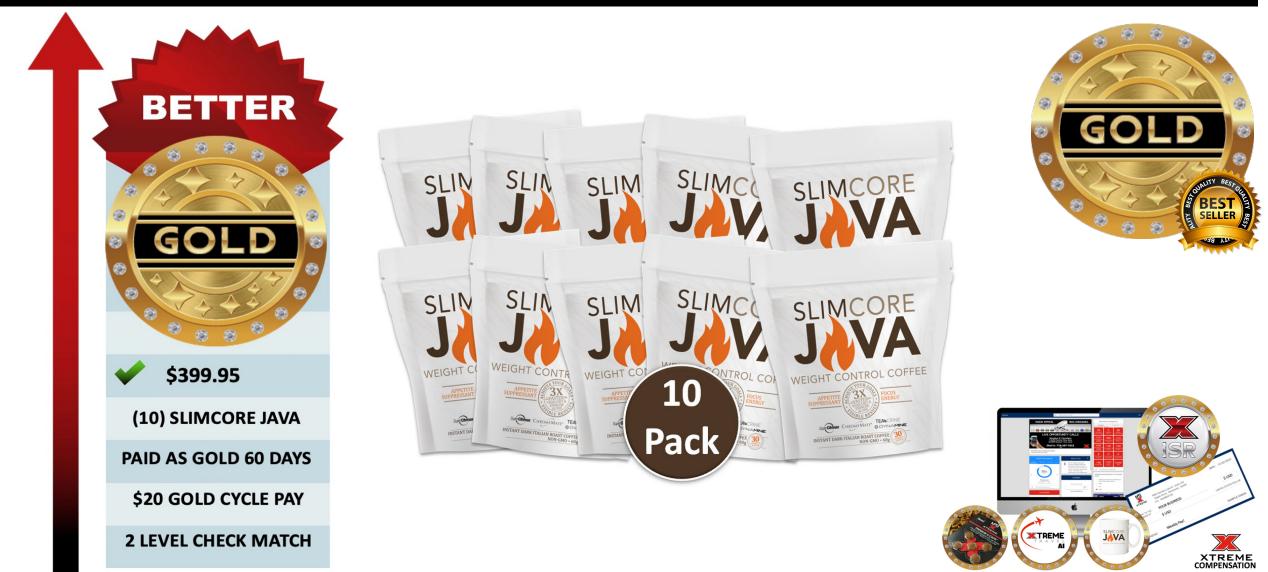

# **PREMIUM PACKAGE**

**GOLD PACKAGE** 

### GOLD EXECUTIVE 8 ACTIVE PERSONALS

- 50 PV Monthly
- 8 Personally Enrolled
  Earn Up to 40 Cycles Weekly
- \$800 Weekly Cycle Potential
- S800 Weekly Cycle Potential
  Level 1 Check Matching 20%
- Level 1 Check Matching 205
- Level 2 Check Matching 10%
- Earn Up to 40 Cycles Weekly
- \$600 Weekly Cycle Potential