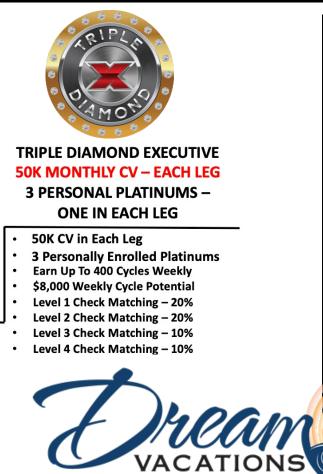

Leg
- Earn Up To 100 Cycles Weekly
- \$2,000 Weekly Cycle Potential
- Level 1 Check Matching 20%
- Level 2 Check Matching 20%
- Level 3 Check Matching 10%



### **DIAMOND EXECUTIVE RANKS**





#### DIAMOND EXECUTIVE 20K MONTHLY CV – EACH LEG 1 PERSONAL PLATINUM

- 20K CV in Each Leg
- 1 Personally Enrolled Platinum
- Earn Up To 200 Cycles Weekly
- \$4,000 Weekly Cycle Potential
- Level 1 Check Matching 20%
- Level 2 Check Matching 20%
- Level 3 Check Matching 10%



DOUBLE DIAMOND EXECUTIVE 25K MONTHLY CV – EACH LEG 2 PERSONAL PLATINUMS -ONE IN EACH LEG

- 25K CV in Each Leg
- 2 Personally Enrolled Platinums
- Earn Up To 300 Cycles Weekly
- \$6,000 Weekly Cycle Potential
- Level 1 Check Matching 20%
- Level 2 Check Matching 20%
- Level 3 Check Matching 10%
- Level 4 Check Matching 10%



**HIGH SPEED. BIG DREAMS.** ΕA PEOPLE RE STORIES **MPGXTREME EXECUTIVES** XTREME



# **BLUE DIAMOND EXECUTIVE RANKS**





## **PRESIDENTIAL & CROWN RANKS**





#### PRESIDENTIAL DIAMOND EXECUTIVE **300K MONTHLY CV – EACH LEG** 3 PERSONAL DIAMONDS – ONE IN EACH LEG



- 300K CV in Each Leg
- 3 Personally Enrolled Diamond ISRs
- Earn Up To 1,250 Cycles Weekly
- \$25,000 Weekly Cycle Potential
- Level 1 Check Matching 20%
- Level 2 Check Matching 20%
- Level 3 Check Matching 10%
- Level 4 Check Matching 10%
- Level 5 Check Matching 10%
- Level 6 Check Matching 5%
- Level 7 Check Matching 5%



CROWN DIAMOND EXECUTIVE 600K MONTHLY CV – EACH LEG 4 PERSONAL DIAMONDS – TWO IN EACH LEG

- 600K CV in Each Leg
- 4 Personally Enrolled Diamond ISRs
- Earn Up To 1,500 Cycles Weekly
- \$30,000 Week