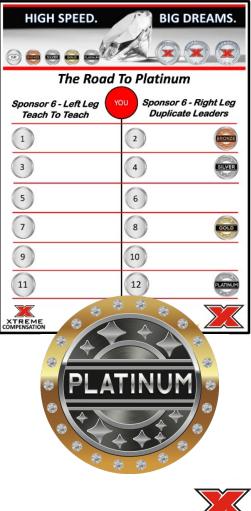

#### PLATINUM EXECUTIVE 12 ACTIVE PERSONALS

- 50 PV Monthly
- 12 Personally Enrolled ISRs
- Earn Up To 50 Cycles Weekly
- \$1,000 Weekly Cycle Potential
- Level 1 Check Matching 20%
- Level 2 Check Matching 20% Level 3 Check Matching – 10%