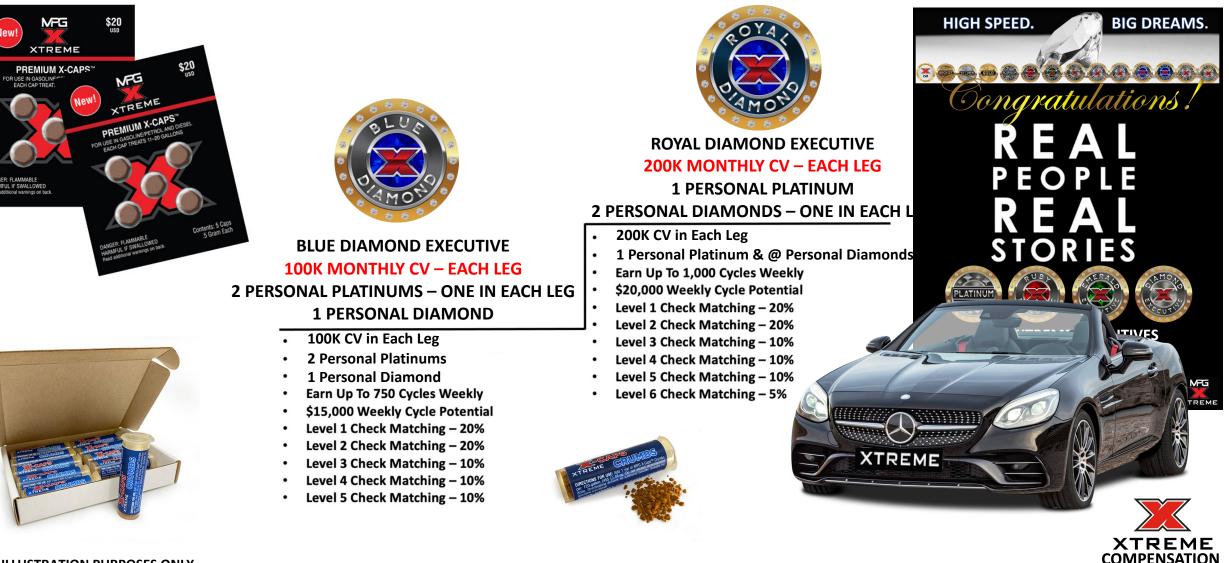

# **BLUE DIAMOND EXECUTIVE RANKS**

#### PRESIDENTIAL DIAMOND EXECUTIVE **300K MONTHLY CV – EACH LEG** 3 PERSONAL DIAMONDS – ONE IN EACH LEG

- 300K CV in Each Leg
- 3 Personally Enrolled Diamond ISRs
- Earn Up To 1,250 Cycles Weekly
- \$25,000 Weekly Cycle Potential
- Level 1 Check Matching 20%
- Level 2 Check Matching 20%
- Level 3 Check Matching 10%
- Level 4 Check Matching 10%
- Level 5 Check Matching 10%
- Level 6 Check Matching 5%
- Level 7 Check Matching 5%