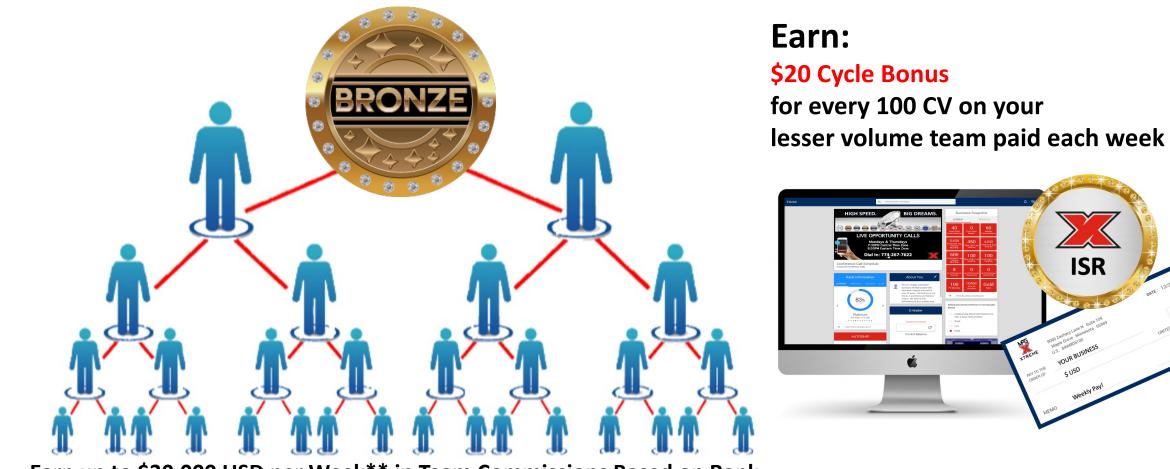

## **TEAM COMMISSIONS**

Earn up to \$30,000 USD per Week\*\* in Team Commissions Based on Rank \*\* You Must Be Bronze to Earn Team Commissions \*\*

#### BRONZE EXECUTIVE 2 ACTIVE PERSONALS

- 50 PV Monthly
- 2 Active ISRs (1 L /1 R)
- Earn Up To 25 Cycles Weekly
- \$500 Weekly Cycle Potential

- SILVER EXECUTIVE 4 ACTIVE PERSONALS
- 50 PV Monthly
- 4 Personally Enrolled ISRs
- Earn Up To 25 Cycles Weekly
- \$500 Weekly Cycle Potential
  Level 1 Check Matching 20%