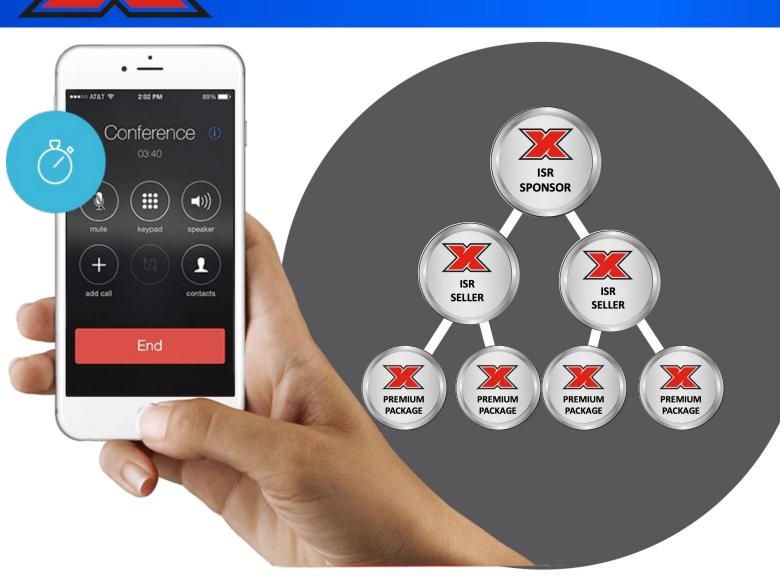

XTREME COMPENSATION

- 2 Active ISRs (1 L /1 R)
- Earn Up To 25 Cycles Weekly
- \$500 Weekly Cycle Potential