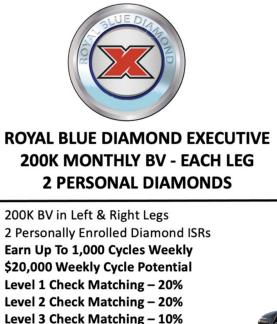

# BLUE DIAMOND EXECUTIVE RANKS

•

BLUE DIAMOND EXECUTIVE 100K MONTHLY BV - EACH LEG 1 PERSONAL PLATINUM 1 PERSONAL DIAMOND

- 100K BV in Left & Right Legs
- 1 Personally Enrolled Platinum ISR
- 1 Personally Enrolled Diamond ISR
- Earn Up To 750 Cycles Weekly
- \$15,000 Weekly Cycle Potential
- Level 1 Check Matching 20%
- Level 2 Check Matching 20%
- Level 3 Check Matching 10%
- Level 4 Check Matching 10%
- Level 5 Check Matching 10%
- Level 6 Check Matching 5%

- Level 4 Check Matching 10%
- Level 5 Check Matching 10%
- Level 6 Check Matching 5%
- Level 7 Check Matching 5%