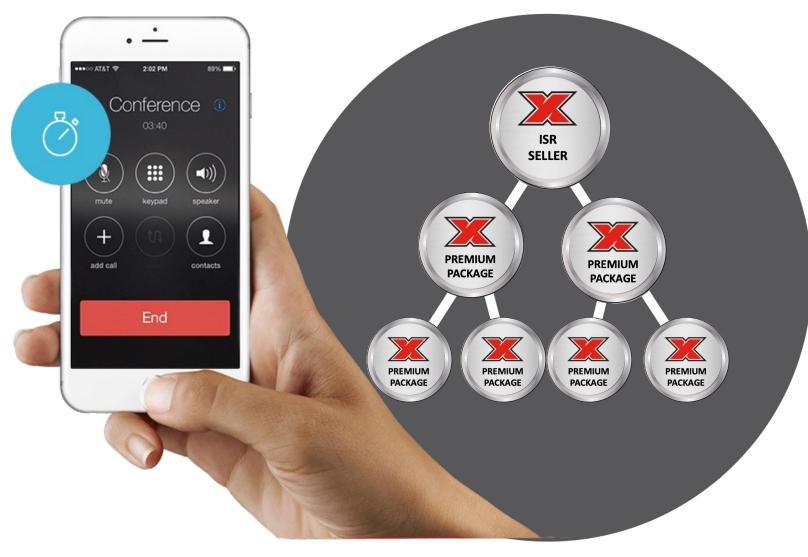

#### Earn:

\$40 Fast Start Bonuses for every PREMIUM PACKAGE personally sold by YOU paid each week

**EXAMPLE:** YOU sell 6 Premium Packages

#### Payout:

Fast Start Bonus = \$40.00 6 Bonuses x \$40.00 = \$240.00

### FAST START MATCHING BONUSES

#### Earn:

\$15 Fast Start Matching Bonuses for every PREMIUM PACKAGE sold by your personally enrolled ISRs paid each week

#### EXAMPLE:

Mike sells 2 Premium Packages Mary sells 2 Premium Packages

#### Payout:

Fast Start Matching Bonus = \$15.00 4 F.S.M. Bonuses x \$15.00 = \$60.00