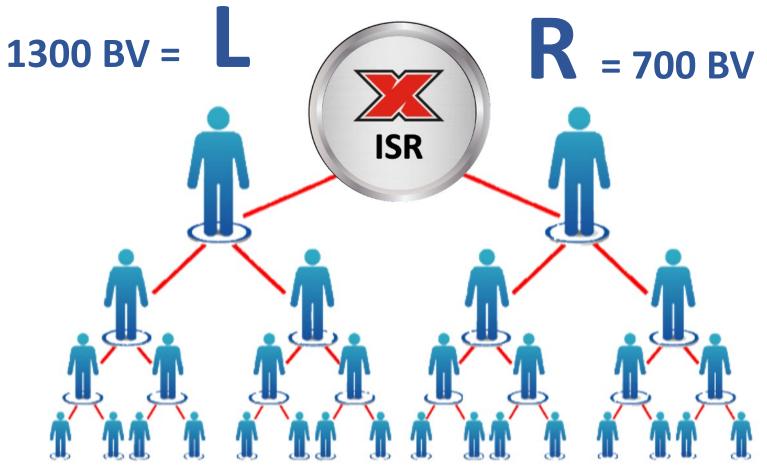

#### Earn:

\$20 Team Commissions (Cycle Bonus) for every 100 BV on your lesser volume team paid each week

EXAMPLE: Left Team: 1300 BV Right Team: 700 BV

Payout: 100 BV = \$20.00 7 Cycles x \$20.00 = \$140.00