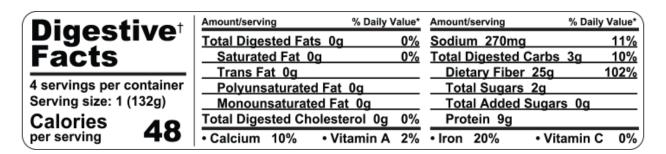

| Digostivot               | Amount/serving          | % Daily Value* | Amount/serving | % Daily Value* | * The % Daily                       |
|--------------------------|-------------------------|----------------|----------------|----------------|-------------------------------------|
| Digestive                | Total Digested Fats 0g  | 0%             | Sodium 330mg   | g 14%          | Value (DV) tells<br>you how much a  |
| Facts                    | Saturated Fat 0g        | 0%             | Total Digested | Carbs 3g 4%    | nutrient in a                       |
|                          | Trans Fat 0g            |                | Dietary Fibe   | r 8g 32%       | serving of food                     |
| 4 servings per container | Polyunsaturated Fat     | 0g             | Total Sugars   |                | contributes to a                    |
| Serving size: 1 (132g)   | Monounsaturated Fat     | t 0g           | Total Added    | Sugars 0g      | daily diet 2,000                    |
| Calories                 | Total Digested Choleste | erol 0g 0%     | Protein 8g     |                | calorie a day is<br>used for genera |
| per serving <b>44</b>    | Calcium 15% · Vitan     | nin A 30%      | • Iron 10%     | Vitamin C 6%   |                                     |

**NUTRITION FACTS WITHOUT DIGESTIBILITY CORRECTED:** Serving size: 1 muffin.

Servings per container: 4. Amount per Serving: Calories 370, Fat Cal. 153, Total Fat 17g (22% DV), Saturated Fat 5g (25% DV), Trans Fat Og (0% DV), Cholesterol 60mg (20% DV), Sodium 330mg (14% DV), Potassium 0mg (0% DV), Total Carbs. 46g (17% DV), Dietary Fiber 6g (21% DV), Sugars 6g, Protein 8g. Percent Daily Values are based on a 2,000 calorie diet.